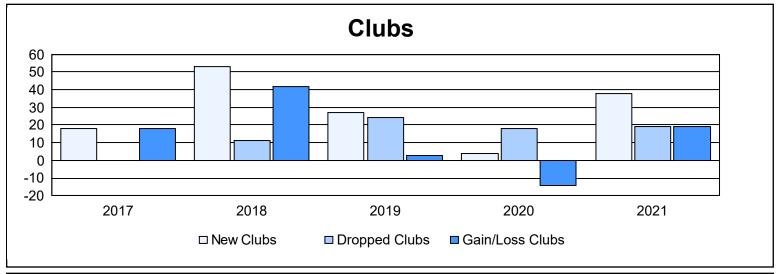

| Year      | New<br>Clubs | Dropped<br>Clubs | Gain/<br>Loss<br>Clubs | New<br>Members | Charter<br>Members | Reinstate<br>Members | Transfer<br>Members | Total<br>Member<br>Added | Total<br>Members<br>Dropped | Gain/<br>Loss<br>Members |
|-----------|--------------|------------------|------------------------|----------------|--------------------|----------------------|---------------------|--------------------------|-----------------------------|--------------------------|
| 2016-2017 | 18           | 0                | 18                     | 1,763          | 491                | 118                  | 39                  | 2,411                    | 1,445                       | 966                      |
| 2017-2018 | 53           | 11               | 42                     | 4,177          | 1,795              | 112                  | 61                  | 6,145                    | 3,026                       | 3,119                    |
| 2018-2019 | 27           | 24               | 3                      | 976            | 726                | 153                  | 70                  | 1,925                    | 2,941                       | -1,016                   |
| 2019-2020 | 4            | 18               | -14                    | 577            | 144                | 132                  | 36                  | 889                      | 3,057                       | -2,168                   |
| 2020-2021 | 38           | 19               | 19                     | 1,071          | 846                | 159                  | 63                  | 2,139                    | 2,392                       | -253                     |
| Average   | 28           | 14               | 14                     | 1,713          | 800                | 135                  | 54                  | 2,702                    | 2,572                       | 130                      |